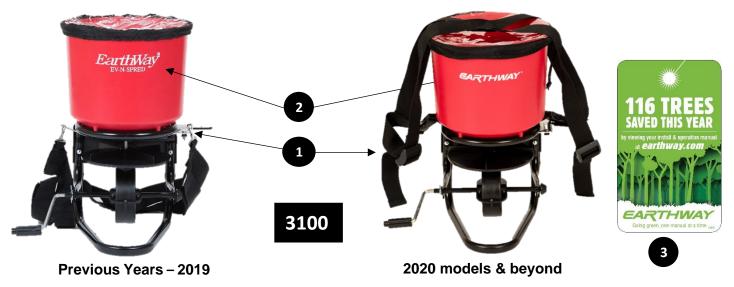

## **NEW FEATURES**

- Updated harness assembly now has a more comfortable fit by integrating quick release luggage type clips in place of the previous spring steel clips. The new clips are easier on your hands to attach and detach and will not corrode over time. The new harness includes backpack type pull down adjustment straps to make it faster for different users to adjust the straps for a snug, comfort fit.
- 2. Updated EarthWay brandmark is now applied to the hopper.
- 3. To be environmentally friendly and save paper, the spreader operational manual and settings are available online. Each spreader includes a "Going Green" tag with instructions to visit our website to view/print your product manual. So often these materials are simply discarded. EarthWay desires to be intentional about reducing our

carbon footprint.