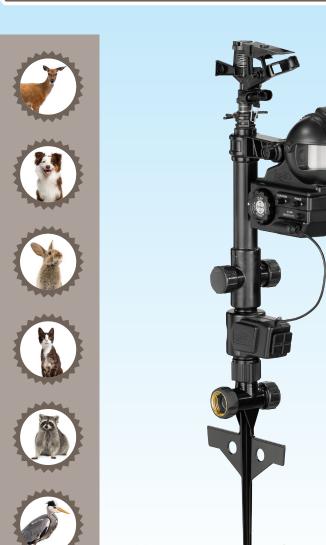

## DON'T HURT EM, JUST SQUIRT EM!

This innovative sprinkler provides motion activated watering to protect landscapes and gardens from animals and pests. A powerful combination of spray, motion and noise not only acts as a deterrent, but actually conditions animals and pests to stay away from the enforced area. The motion sensor is easily adjusted for sensitivity and range. The Yard Enforcer® uses the minimum amount of water necessary in most cases just 2 cups per activation - to deter intruders, and is the only motion activated sprinkler that uses intelligent sensing to save water and power by distinguishing between trees and animals.

## FEATURES & BENEFITS

- Infrared motion sensor is easy to adjust and use
- 120° sensor range
- Adjustable 3-5 second water burst
- Adjustable range detection up to 40 ft.
- 3 Time of day settings: morning only, evening only or always on
- Adaptive programming
- Provides a 30 minute watering cycle
- 35 ft. radius impact sprinkler

- Sprinkler arc can be adjusted 0° to 360°
- Precision aiming with the ability to move the sensor to face up, down, left, or right
- Use on its own or attach multiple sprinklers with dual outlets after value
- All-metal dual-step spike with brass swivel to attach multiple enforcers
- 25 PSI pressure regulator extends life of garden hose
- Uses 4 AA batteries (not included)