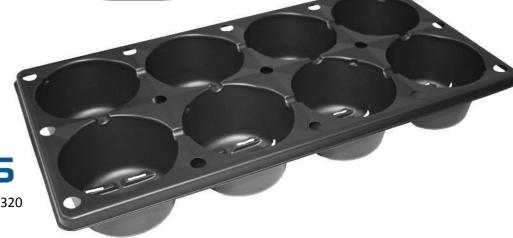

## MUFFIN TRAY (EIGHT COUNT TRAY WITH 4" "MUFFIN" CELLS)

| PRODUCTCODE | 790980C (CASED)<br>790982S (BULK) |
|-------------|-----------------------------------|
| DESCRIPTION | MUFFINTRAY-4-8-BK                 |
| DIMENSIONS  | 10.94"W X 21.44"L X 3.04"D        |