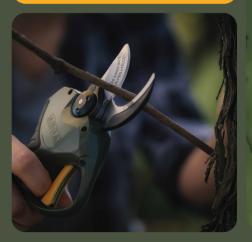

## SWISS-MADE CORDLESS PRUNING SHEARS

Reliability and performance are at the heart of the WILDHORN 32, our Swiss-made electric pruning shears. Whether using the Wildhorn 32 for intensive professional pruning in the field or to prune with ease around the garden, the Wildhorn 32 delivers a full day of work and comes with every accessory you need which stores easily in a heavy-duty carrying case. The quality and durability of its HSS blade, designed and manufactured by FELCO °, is unparalleled in sharpness and life. The Wildhorn 32 provides everything you need to make intensive pruning jobs easier than you could ever imagine.

## **FEATURES / BENEFITS:**

- Made in Switzerland
- HSS blade Swiss Made
- Counter blade: Carbon steel / Sap groove
- Holster, belt and battery pouch included
- 3 batteries & 3-way charger: up to 12h of autonomy / run time
- Toolkit included for maintenance
- Heavy duty carrying case
- Half & full opening modes
- LCD screen to easily read tool & battery statistics