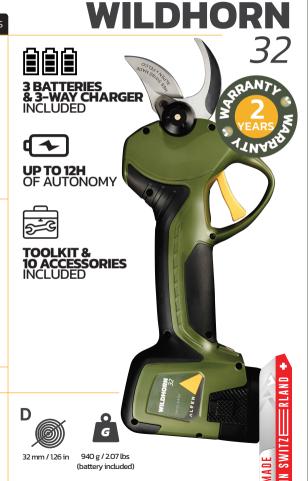

## ELECTRIC PRUNING SHEARS WILDHORN 32

www.alpen.tools

www.alpen.tools  $\rightarrow$  Our Products  $\rightarrow$ 

## SWISS-MADE CORDLESS PRUNING SHEARS

Reliability and performance are at the heart of the WILDHORN 32, our Swiss-made electric pruning shears. Whether using the Wildhorn 32 for intensive professional pruning in the field or to prune with ease around the garden, the Wildhorn 32 delivers a full day of work and comes with every accessory you need which stores easily in a heavy-duty carrying case. The quality and durability of its HSS blade, designed and manufactured by FELCO °, is unparalleled in sharpness and life. The Wildhorn 32 provides everything you need to make intensive pruning jobs easier than you could ever imagine.

## **FEATURES / BENEFITS:**

- Made in Switzerland
- HSS blade Swiss Made
- Counter blade: Carbon steel / Sap groove
- Holster, belt and battery pouch included
- 3 batteries & 3-way charger: up to 12h of autonomy / run time
- Toolkit included for maintenance
- Heavy duty carrying case
- Half & full opening modes
- LCD screen to easily read tool & battery statistics