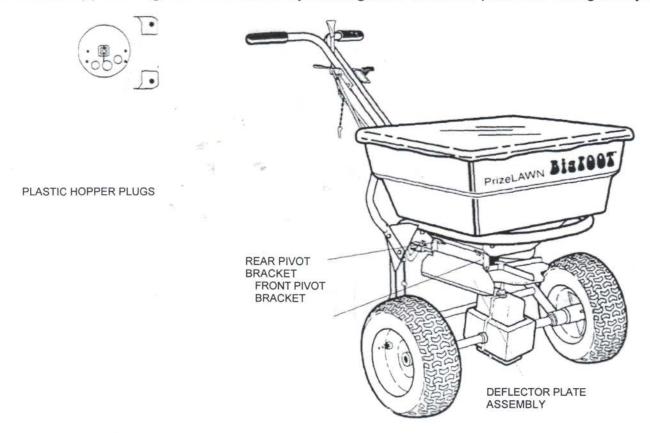

## PrizeLAWN WiliW®ROTARY SPEADER #14889-1 SIDE DEFLECTOR KIT

## **ASSEMBLY**

1 . Remove the (2) plastic hopper plugs from inside the hopper. Install the deflector plate assembly with the rear pivot bracket onto hopper as shown using a 1/4-20 stainless steel bolt and nut supplied. <u>DO NOT TIGHTEN.</u> Install the front pivot bracket over the end of the deflector plate rod and secure the front bracket to the hopper using a 1/4-20 stainless steel bolt and nut supplied. Tighten bolts securely making sure deflector plate will swing freely.