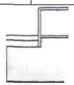

## **ASSEMBLY**

1 . Remove the (2) plastic hopper plugs from inside the hopper. Install the deflector plate assembly with the rear pivot bracket onto hopper as shown using a 1/4-20 stainless steel bolt and nut supplied. <u>DO NOT TIGHTEN.</u> Install the front pivot bracket over the end of the deflector plate rod and secure the front bracket to the hopper using a 1/4-20 stainless steel bolt and nut supplied. Tighten bolts securely making sure deflector plate will swing freely.

2. The deflector plate should be in the "DOWN' position as shown above. Insert the longer end of the control rod with the formed tab near the end of the rod into the universal bracket in deflector plate assembly as shown. Rotate the rod as shown to secure rod into the bracket.