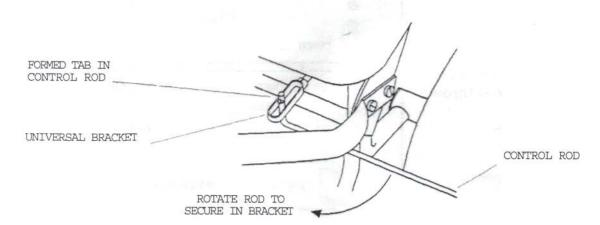

2. The deflector plate should be in the "DOWN' position as shown above. Insert the longer end of the control rod with the formed tab near the end of the rod into the universal bracket in deflector plate assembly as shown. Rotate the rod as shown to secure rod into the bracket.