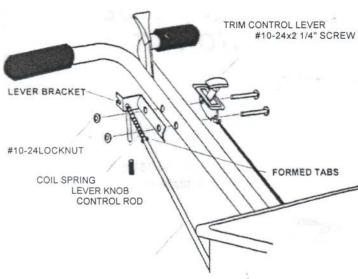

Remove the screws and nuts holding the trim control lever to the upper handle. Do not remove trim control lever if it is attached with sheet metal screws. Slide the coil spring onto rod until it touches the formed tabs on control rod, followed by the lever bracket as shown. Align holes in side of upper handle and the lever bracket and secure with two (2) #10-24 x 2 1/4" stainless steel screws and locknuts supplied. If your upper handle used sheet metal screws to hold the trim control lever, secure the lever bracket with two (2) sheet metal screws supplied. Install lever knob over end of the control rod.

## PARTS LIST

| ITEM | PART<br>NO. | DESCRIPTION           |
|------|-------------|-----------------------|
| 1    | 14891-1     | Deflector Plate       |
| 2    | 14892       | Front Pivot Bracket   |
| 3    | 14893-1     | Control Rod           |
| 4    | 14756       | Lever Knob            |
| 5    | 14712       | Lever Bracket         |
| 6    | 14462       | Coil Spring           |
| 7    | 14896-1     | Parts Bag (not shown) |