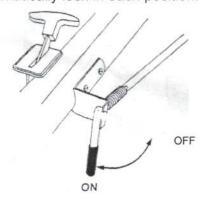

## HOW TO USE

The deflector plate can be placed in two positions. The "ON" position (down) or the "OFF" position (up). To operate, pull the control rod out from the handle bracket to clear the notch and rotate it to the "ON" position as shown. Rod will automatically lock in each position.

In the "ON" position, the material exiting the right hand side is deflected as shown. This allows the spreader to be butted up against a sidewalk, driveway, lot line etc. minimizing the amount of material thrown