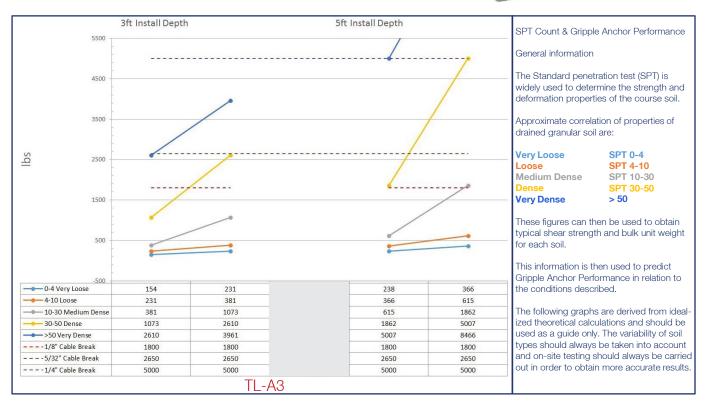

<sup>(1)</sup> Corrosion resistant pressure die cast zinc alloy

| Performance Properties                   | Value | Data        |
|------------------------------------------|-------|-------------|
| Typical Anchor Load Range <sup>(2)</sup> | lbs   | 500 - 1,900 |
| Maximum Working Load <sup>(2)</sup>      | lbs   | 2,520       |
| Ultimate Anchor Pull Out <sup>(3)</sup>  | lbs   | 5,000       |

<sup>(2)</sup> Values are soil dependent; See graph on the following page.

<sup>(3)</sup> Value based on an install depth of 5ft in very dense soil.