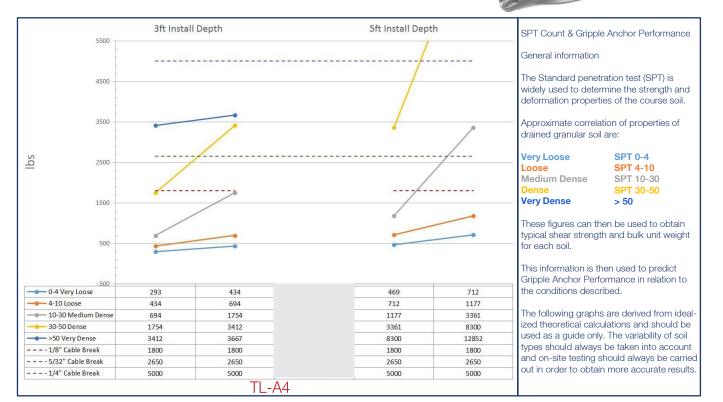

<sup>(1)</sup> Corrosion resistant pressure die cast zinc alloy

| Performance Properties                   | Value | Data        |
|------------------------------------------|-------|-------------|
| Typical Anchor Load Range <sup>(2)</sup> | lbs   | 500 – 2,300 |
| Maximum Working Load <sup>(2)</sup>      | lbs   | 2,520       |
| Ultimate Anchor Pull Out <sup>(3)</sup>  | lbs   | 8,300       |

<sup>(2)</sup> Values are soil dependent; See graph on the following page.

<sup>(3)</sup> Value based on an install depth of 5ft in very dense soil.

TI -A4