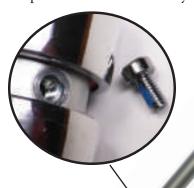

# ARS3.

# LR-Series Heavy Duty Pruner

NEW & IMPROVED

Biggest Cutting Capacity - 3/4"

### **Drop-forged Blade**

Most cutting leverage and longest lasting sharpness

#### Hard Chrome Plated Blade

Best protection against rust and sap



**Lightweight Aluminum Pipe**Durable and easy to handle - weighs 2 lbs (or less depending on length).

#### **New Stop Screw**

Pipe has blind nut to firmly secure stop screw



# **Rotating Handle**

Allows you to turn the pruner blades in any direction without moving the handgrip



# Stronger Inner Rod

Stronger at drum at bottom of rod for longer life.

# Available in 3 lengths:

LA-180LR12 - 4 ft.

LA-180LR18 - 6 ft.

LA-180LR21 - 7 ft.

#### Available at:

#### GrowTech, Inc.

7106 Crossroads Blvd, Suite 216 800-204-4769 Fax: 615-376-6371 www.growtech.com growtech@growtech.com