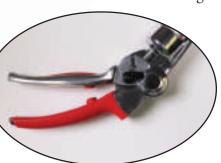

# LR-Series Heavy Duty Pruner

NEW & IMPROVED

Biggest Cutting Capacity - 3/4"

### **Drop-forged Blade**

Most cutting leverage and longest lasting sharpness