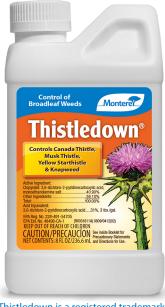

## **Thistledown®**

- Controls Canada thistle and other thistles in grass pastures. Does not hurt grass.
- No permits required.
- Highly concentrated. An 8 oz. bottle will treat up to <sup>3</sup>/<sub>4</sub> of an acre.
- No grazing restrictions. Horses and livestock can remain in the pastures at the time of application.