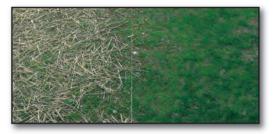

Straw

PennMulch

## **Improved efficiency**

Unlike straw or hay, PennMulch never needs to be raked and removed and will not blow into the neighbor's yard or swimming pool.