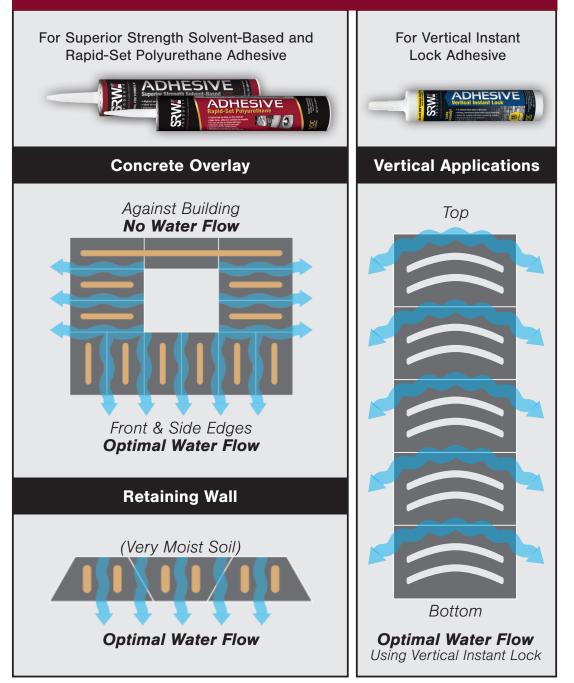

## Adhesive Application Patterns for Optimal Moisture Drainage<sup>\*</sup>

Prevent damage from trapped moisture by applying adhesive in a pattern.

Consult the application patterns diagram to the left to see suggested application patterns for different types of projects. Choose the best methods for your particular project to allow for optimal moisture drainage.

We recommend using SRW Superior Strength Solvent-Based Adhesive or SRW Rapid-Set Polyurethane for concrete overlays and retaining wall caps. Use SRW Vertical Instant Lock for vertical applications.

Visit our website for more tips and full installation guidelines.