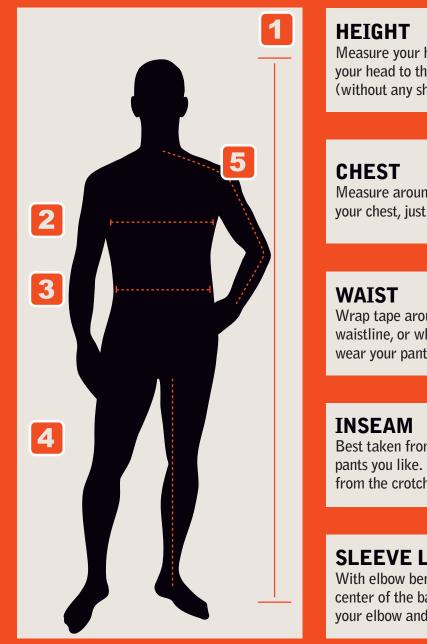

# **MEN'S FIT GUIDE** HOW TO TAKE YOUR MEASUREMENTS FOR THE RIGHT FIT

Measure your height from the top of your head to the bottom of your feet (without any shoes on).

Measure around the fullest part of your chest, just under your arms.

Wrap tape around your natural waistline, or where you actually wear your pants.

Best taken from an existing pair of pants you like. Measure along inseam from the crotch seam to the hem.

# **SLEEVE LENGTH**

With elbow bent, measure from the center of the back of your neck around your elbow and to your wrist.

| MEN         | JACKETS, PARKAS, PANTS, BIB OVERALLS, COVERALLS |            |            |            |            |            |            |            |  |  |  |
|-------------|-------------------------------------------------|------------|------------|------------|------------|------------|------------|------------|--|--|--|
| NUMERIC     | 36                                              | 40         | 44         | 48         | 52         | 54         | 56         | 60         |  |  |  |
| ALPHA       | S                                               | M          | L          | XL         | 2XL        | 3XL        | 4XL        | 5XL        |  |  |  |
| NECK        | 14"-141/2"                                      | 15"-151/2" | 16"-161/2" | 17"-171/2" | 18"-181/2" | 19"-191/2" | 20"-201/2" | 21"-211/2" |  |  |  |
| CHEST       | 35"-37"                                         | 38" - 40"  | 42" - 44"  | 46" - 48"  | 49"-51"    | 52" - 54"  | 55" - 57"  | 58"-60"    |  |  |  |
| WAIST       | 29"-31"                                         | 32" - 34"  | 36"-38"    | 40" - 42"  | 43" - 45"  | 46" - 48"  | 49"-51"    | 52" - 54"  |  |  |  |
| INSEAM(REG) | 32"                                             | 32"        | 32"        | 32"        | 32"        | 32"        | 32"        | 32"        |  |  |  |