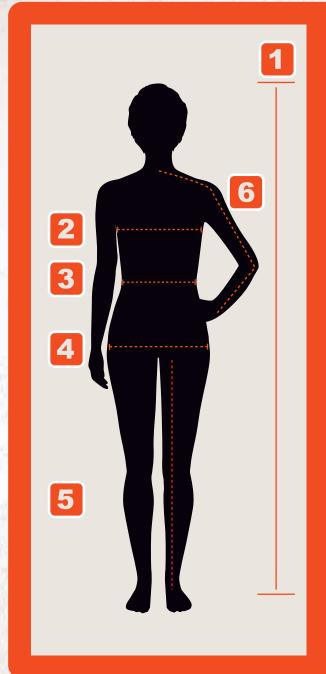

# WOMEN'S FIT GUIDE HOW TO TAKE YOUR MEASUREMENTS FOR THE RIGHT FIT

# **HEIGHT**

Measure your height from the top of your head to the bottom of your feet (without any shoes on).

# **CHEST**

Measure around the fullest part of your chest, just under your arms.

#### **WAIST**

Wrap tape around your natural waistline, or where you actually wear your pants.

#### HIP

Stand with heels together and measure around the fullest part of your hips.

# **INSEAM**

Best taken from an existing pair of pants you like. Measure along inseam from the crotch seam to the hem.

### **SLEEVE LENGTH**

With elbow bent, measure from the center of the back of your neck around your elbow and to your wrist.

| WOMEN       | JACKETS, PARKAS, BIB OVERALLS, COVERALLS |           |           |           |           |           |  |  |  |  |
|-------------|------------------------------------------|-----------|-----------|-----------|-----------|-----------|--|--|--|--|
| NUMERIC     | 4/5                                      | 6/8       | 10 / 12   | 14 / 16   | 18 / 20   | 22 / 24   |  |  |  |  |
| ALPHA       | XS                                       | S         | M         | L         | XL        | 2XL       |  |  |  |  |
| CHEST       | 33" - 34"                                | 35" - 36" | 37" - 39" | 40" - 42" | 43" - 46" | 47" - 50" |  |  |  |  |
| WAIST       | 24" - 25"                                | 26" - 27" | 28" - 30" | 31" - 33" | 34" - 37" | 38" - 41" |  |  |  |  |
| HIP         | 34" - 35"                                | 36" - 37" | 38" - 40" | 41" - 43" | 44" - 47" | 48" - 51" |  |  |  |  |
| INSEAM(REG) | 30"                                      | 30"       | 30"       | 30"       | 30"       | 30"       |  |  |  |  |