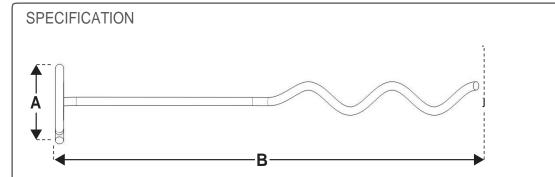

| TL-TA2 (8") |        |  |  |  |  |  |
|-------------|--------|--|--|--|--|--|
| Dimension   | Length |  |  |  |  |  |
| А           | 1.38   |  |  |  |  |  |
| В           | 7.87   |  |  |  |  |  |

PI-TLTA2 8"-US www.gripple.com