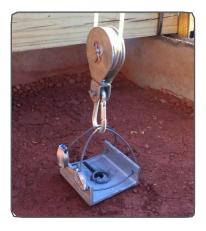

## TL-TA2 8" Twist Anchor

The TL-TA2 8" Twist Anchor holds all types of erosion control and soil stabilization matting securely in place. Easy to install and provides superior pull out resistance when compared with traditional pins.

## FEATURES / BENEFITS

- Quick and easy to install with an electric drill and custom chuck
- Superior performance when compared to traditional straight pins
- Eliminates time & labor associated with replacing or reworking pins that have become loose or pulled out altogether
- The patent pending innovative design of the installation chuck allows the Twist Anchor to be installed to full depth without damaging the mat
- Integrated top coil form eliminates the need for a washer, spreads the load and helps secure the matting in place
- Extended tip allows faster placement and enhanced interaction with matting on install