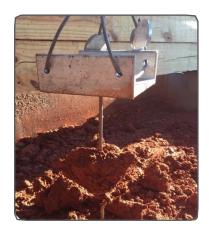

Proper considerations should be given to underground services before installing.

The Twist Anchor can be used in a variety of soils

Gripple performed actual pullout testing on many different anchoring devices. These tests recorded the pullout data in pounds of resistance (lbs).