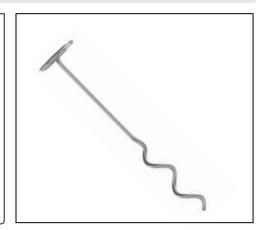

## TL-TA2 8" Twist Anchor

The TL-TA2 8" Twist Anchor holds all types of erosion control and soil stabilization matting securely in place. Easy to install and provides superior pull out resistance when compared with traditional pins.