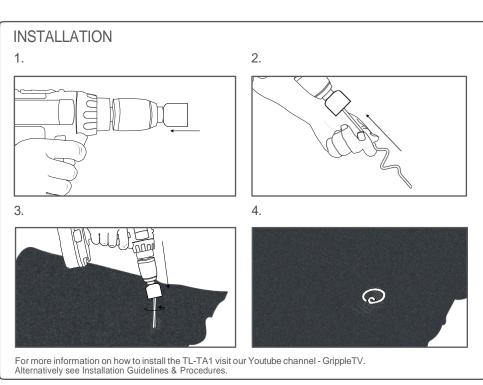

## FEATURES / BENEFITS

- Quick and easy to install with an electric drill and custom chuck
- Superior performance when compared to traditional straight pins
- Eliminates time & labor associated with replacing or reworking pins that have become loose or pulled out altogether
- The patent pending innovative design of the installation chuck allows the Twist Anchor to be installed to full depth without damaging the mat
- Integrated top coil form eliminates the need for a washer, spreads the load and helps secure the matting in place
- Extended tip allows faster placement and enhanced interaction with matting on install