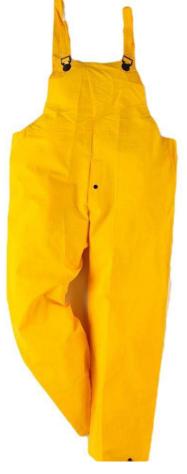

## **Economy Three Piece Protective Rainwear**

R160

This is an ideal basic three-piece rain suit to have on hand for times when the weather changes and coverage is needed fast, it is made of durable water resistant PVC over polyester with electronically welded seams.

- 3 Piece Suite
- .35 PVC / Polyester
- Snap Front Closure
- Storm Flap Front
- Take-Up Snaps on Wrist
- Vented Back
- Jacket, Bibs, Hood
- Bib Front Trousers with a Safety Fly
- Adjustable Suspenders
- Sizes: Small 6X Large