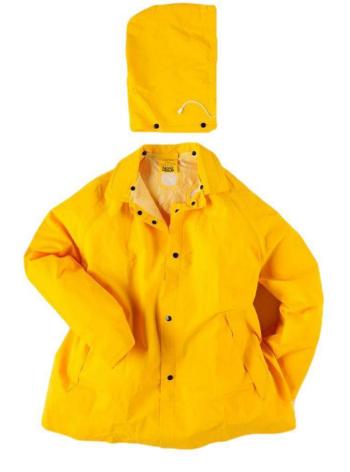

## **Economy Three Piece Protective Rainwear**

R160

This is an ideal basic three-piece rain suit to have on hand for times when the weather changes and coverage is needed fast, it is made of durable water resistant PVC over polyester with electronically welded seams.

- 3 Piece Suite
- .35 PVC / Polyester
- Snap Front Closure
- Storm Flap Front
- Take-Up Snaps on Wrist
- Vented Back
- Jacket, Bibs, Hood
- Bib Front Trousers with a Safety Fly
- Adjustable Suspenders
- Sizes: Small 6X Large