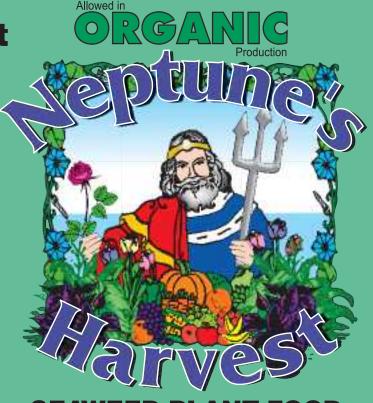

# **Neptune's Harvest**

### **Guaranteed Analysis**

Soluble Potash (K<sub>2</sub>O)......1%

**Derived From:** Seaweed & Potassium Hydroxide (Used as a processing aid).

**Neptune's Harvest Liquid Seaweed** Plant Food is made from Ascophyllum Nodosum that grows along the cold North Atlantic Ocean floor. We recommend use as an addition to a regular program of Neptune's Harvest Fish Fertilizer. Use Neptune's Harvest Liquid Seaweed Plant Food on all your plants in alternate feedings.

## **SEAWEED PLANT FOOD**

0 - 0 - 1

NET WT. 32 oz. (946ml)

Meets the requirements of the National Organic Program (NOP) for use in organic production.